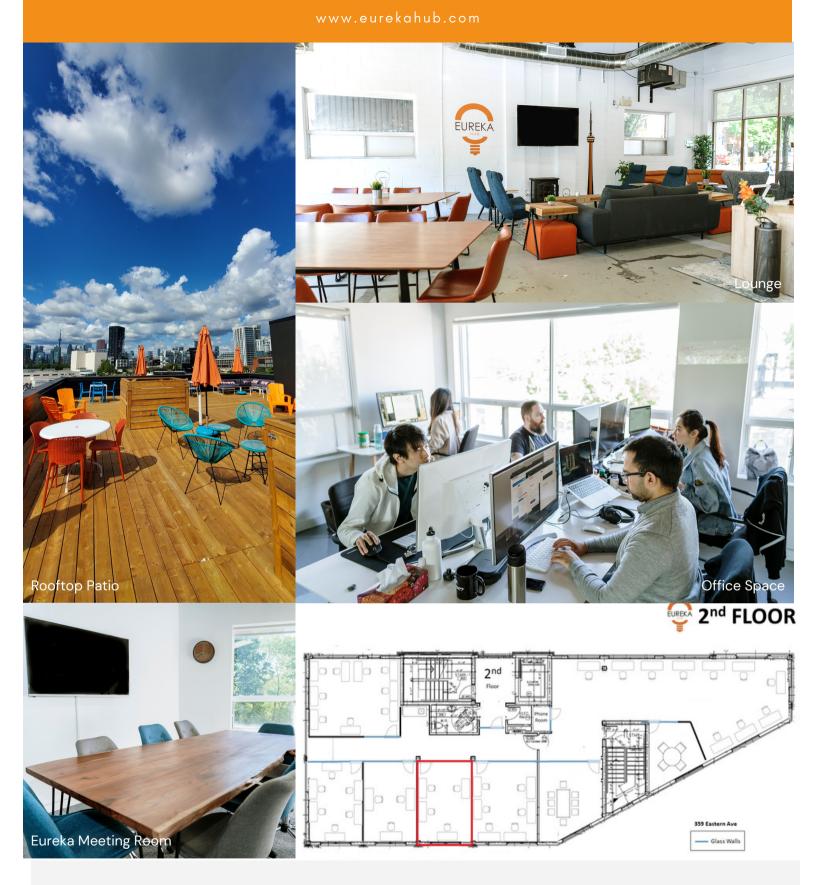

## **KEY FACTS**

- 24/7 access
- 4 onsite conference rooms
- 10 h. of meeting room time
- Kitchen + Lounge Access
- Rooftop Patio Access
- Lightning fast WiFi
- Mailing services
- Color printing
- Parking available
- Eureka Community Events